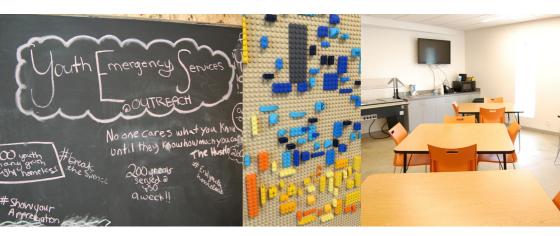

## Street Outreach Center Expansion

By early 2016 our ability to meet the needs of increasing numbers of youth was hampered in the limited space of the Street Outreach Center. We responded with a major renovation and expansion.

### NEW AND IMPROVED

Increased usable space from 1,900 sq ft to 3,400 sq ft

Computer lab with computers donated by UPS

Additional washers & dryers

Conference room

Private offices for therapists, nurse, and staff

Dining room that can accommodate up to 40 youth

Steam table, oven, and additional refrigerators

Staging area for donations

Larger food pantry and clothing closet

Separate bathrooms for men, women, and shower